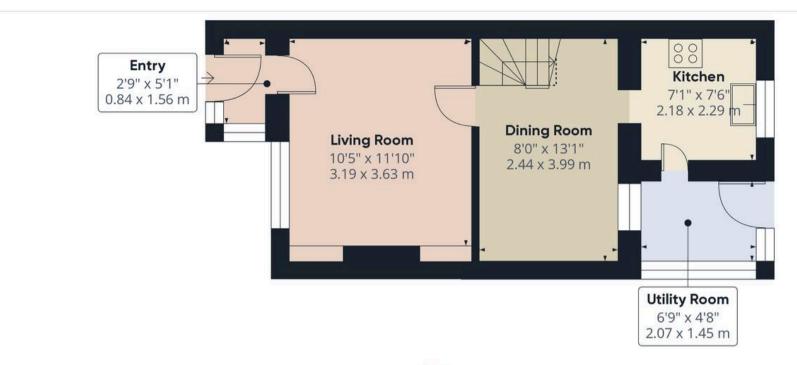

## Approximate total area

623.56 ft<sup>2</sup> 57.93 m<sup>2</sup>

## Reduced headroom

4.89 ft<sup>2</sup> 0.45 m<sup>2</sup>

Floor 0

(1) Excluding balconies and terraces

Reduced headroom

----- Below 5 ft/1.5 m

While every attempt has been made to ensure accuracy, all measurements are approximate, not to scale. This floor plan is for illustrative purposes only.

Calculations are based on RICS IPMS 3C standard.

GIRAFFE360

Floor 1