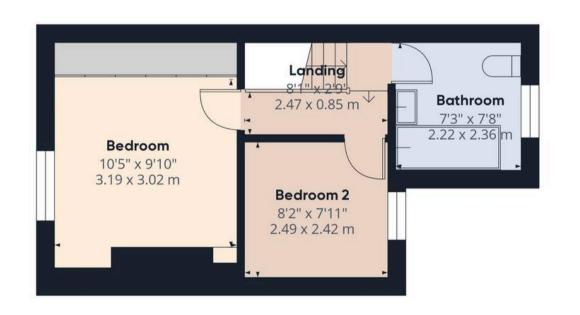

## Approximate total area

623.56 ft<sup>2</sup> 57.93 m<sup>2</sup>

## Reduced headroom

4.89 ft<sup>2</sup> 0.45 m<sup>2</sup>

Floor 0

(1) Excluding balconies and terraces

Reduced headroom

----- Below 5 ft/1.5 m

While every attempt has been made to ensure accuracy, all measurements are approximate, not to scale. This floor plan is for illustrative purposes only.

Calculations are based on RICS IPMS 3C standard.

GIRAFFE360

Floor 1