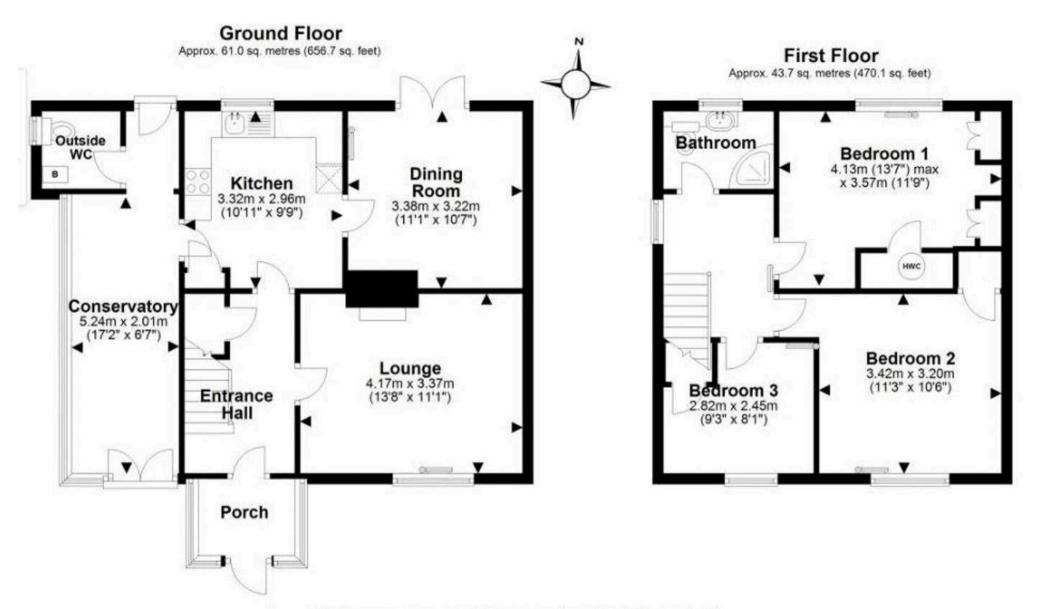

Total area: approx. 104.7 sq. metres (1126.8 sq. feet)

Please note this floor plan is for marketing purposes and is to be used as a guide only. All efforts have been made to ensure its accuracy. Plan produced using PlanUp.