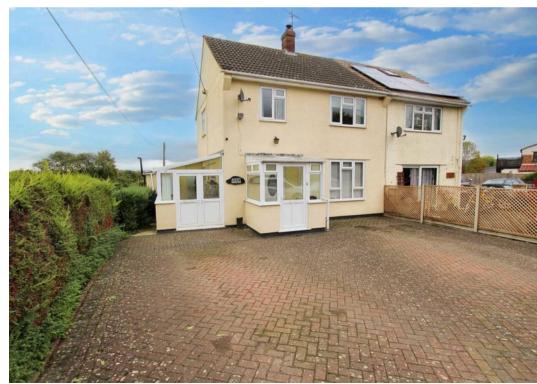

Ascot House Old Gloucester Road, Hayden

Guide Price **£342,500** 

## Ascot House Old Gloucester Road

Hayden, Cheltenham

Council Tax band: C

Tenure: Freehold

EPC Energy Efficiency Rating: D

EPC Environmental Impact Rating:

- Three Bedroom Semi Detached
- Rural Setting With Stunning Views
- Two Reception Rooms
- Generous Driveway
- Potential For Extension Subject To Planning Permission
- Large Private Garden
- Downstairs WC & Utility Area