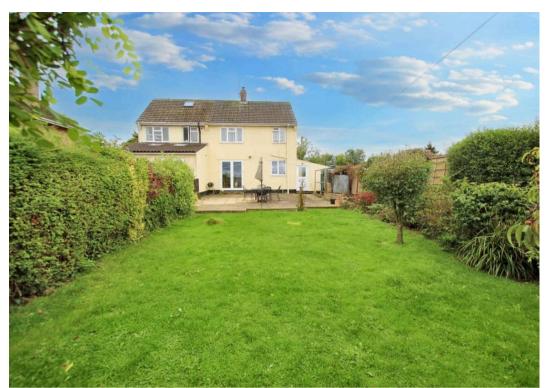

## Ascot House Old Gloucester Road

Hayden, Cheltenham

Council Tax band: C

Tenure: Freehold

EPC Energy Efficiency Rating: D

EPC Environmental Impact Rating:

- Three Bedroom Semi Detached
- Rural Setting With Stunning Views
- Two Reception Rooms
- Generous Driveway
- Potential For Extension Subject To Planning Permission
- Large Private Garden
- Downstairs WC & Utility Area